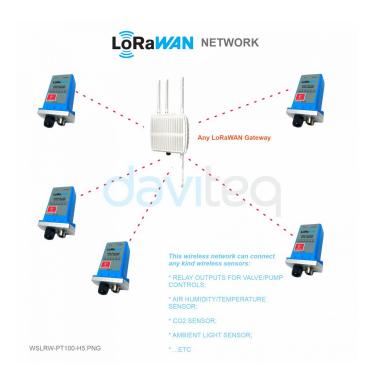

# LORAWAN PT100 TEMPERATURE SENSOR

SKU: WSLRW-PT100

WSLRW-PT100 is LoRaWAN wireless sensor with modular design connected to PT100 temperature sensor, based on 10-year experience in design and manufacturing Industrial sensor of Daviteq Company. It has been factory pre-calibrated for high accuracy and quick set-up. The Ultra-Low Power Power design and smart firmware allow the sensor to last up to 10 years with 02 x AA battery (depending on configuration). The sensor will transmit data over kilo-meters away to the LoRaWAN gateway, any brand on the market. Some typical applications are temperature monitoring for factories, agriculture, boilers, ...

LoRaWAN communication standard to allow sensor connect to any LoRaWAN Gateway on the market

10 YEAR BATTERY

Ultra-low power sensing technology from Daviteq with Ultralow power wireless technology allow the sensor can last up to 10 years with 2 x AA batteries 1.5VDC