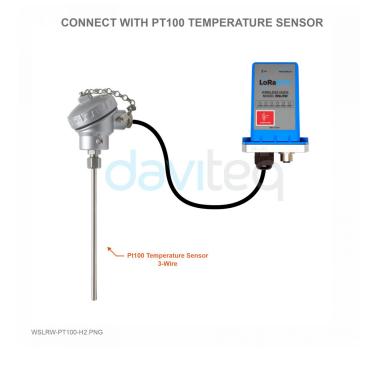

# LORAWAN PT100 TEMPERATURE SENSOR

SKU: WSLRW-PT100

WSLRW-PT100 is LoRaWAN wireless sensor with modular design connected to PT100 temperature sensor, based on 10-year experience in design and manufacturing Industrial sensor of Daviteq Company. It has been factory pre-calibrated for high accuracy and quick set-up. The Ultra-Low Power Power design and smart firmware allow the sensor to last up to 10 years with 02 x AA battery (depending on configuration). The sensor will transmit data over kilo-meters away to the LoRaWAN gateway, any brand on the market. Some typical applications are temperature monitoring for factories, agriculture, boilers, ...

### **SPECIFICATION**

| Input                  | PT100 Temperature Sensor                                                                        |
|------------------------|-------------------------------------------------------------------------------------------------|
| Accuracy               | 0.05%                                                                                           |
| Sensor port connector  | PG9 Connector                                                                                   |
| Data rate              | 250bps 5470bps                                                                                  |
| Antenna                | Internal Antenna 2.67 dbi                                                                       |
| Battery                | 02 x AA size 1.5, battery not included                                                          |
| RF Frequency and Power | 860930Mhz, +14 +20 dBm, configurable for zones: EU868, IN865, RU864, KR920, AS923, AU915, US915 |
| Protocol               | LoRaWAN, class A                                                                                |
| Data sending modes     | Interval time and when alarm occurred                                                           |
| RF Module complies to  | ETSI EN 300 220, EN 303 204 (Europe) FCC CFR47 Part15 (US), ARIB STD-T108 (Japan)               |
| Vietnam Type Approval  |                                                                                                 |
| Working temperature    | -15oC+60oC (using L91 Energizer battery)                                                        |
| Dimensions             | H180xW50xD40                                                                                    |
| Net-weight             | 250 grams                                                                                       |
| Housing                | Polycarbonate & POM plastic, IP67                                                               |