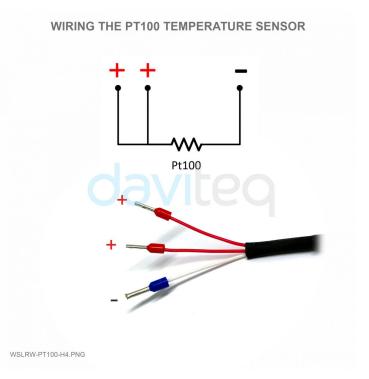

### **SPECIFICATION**

| Input                  | PT100 Temperature Sensor                                                                        |
|------------------------|-------------------------------------------------------------------------------------------------|
| Accuracy               | 0.05%                                                                                           |
| Sensor port connector  | PG9 Connector                                                                                   |
| Data rate              | 250bps 5470bps                                                                                  |
| Antenna                | Internal Antenna 2.67 dbi                                                                       |
| Battery                | 02 x AA size 1.5, battery not included                                                          |
| RF Frequency and Power | 860930Mhz, +14 +20 dBm, configurable for zones: EU868, IN865, RU864, KR920, AS923, AU915, US915 |
| Protocol               | LoRaWAN, class A                                                                                |
| Data sending modes     | Interval time and when alarm occurred                                                           |
| RF Module complies to  | ETSI EN 300 220, EN 303 204 (Europe) FCC CFR47 Part15 (US), ARIB STD-T108 (Japan)               |
| Vietnam Type Approval  |                                                                                                 |
| Working temperature    | -15oC+60oC (using L91 Energizer battery)                                                        |
| Dimensions             | H180xW50xD40                                                                                    |
| Net-weight             | 250 grams                                                                                       |
| Housing                | Polycarbonate & POM plastic, IP67                                                               |