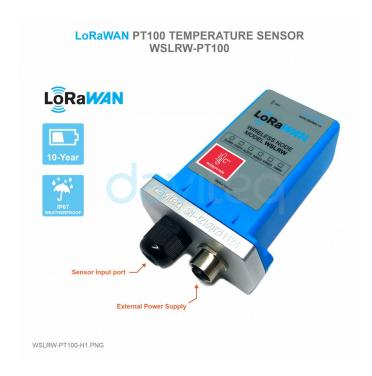

# LORAWAN PT100 TEMPERATURE SENSOR

SKU: WSLRW-PT100

WSLRW-PT100 is LoRaWAN wireless sensor with modular design connected to PT100 temperature sensor, based on 10-year experience in design and manufacturing Industrial sensor of Daviteq Company. It has been factory pre-calibrated for high accuracy and quick set-up. The Ultra-Low Power Power design and smart firmware allow the sensor to last up to 10 years with 02 x AA battery (depending on configuration). The sensor will transmit data over kilo-meters away to the LoRaWAN gateway, any brand on the market. Some typical applications are temperature monitoring for factories, agriculture, boilers, ...

### **SPECIFICATION**

| Input                  | PT100 Temperature Sensor                                                                        |
|------------------------|-------------------------------------------------------------------------------------------------|
| Accuracy               | 0.05%                                                                                           |
| Sensor port connector  | PG9 Connector                                                                                   |
| Data rate              | 250bps 5470bps                                                                                  |
| Antenna                | Internal Antenna 2.67 dbi                                                                       |
| Battery                | 02 x AA size 1.5, battery not included                                                          |
| RF Frequency and Power | 860930Mhz, +14 +20 dBm, configurable for zones: EU868, IN865, RU864, KR920, AS923, AU915, US915 |
| Protocol               | LoRaWAN, class A                                                                                |
| Data sending modes     | Interval time and when alarm occurred                                                           |
| RF Module complies to  | ETSI EN 300 220, EN 303 204 (Europe) FCC CFR47 Part15 (US), ARIB STD-T108 (Japan)               |
| Vietnam Type Approval  |                                                                                                 |
| Working temperature    | -15oC+60oC (using L91 Energizer battery)                                                        |
| Dimensions             | H180xW50xD40                                                                                    |
| Net-weight             | 250 grams                                                                                       |
| Housing                | Polycarbonate & POM plastic, IP67                                                               |