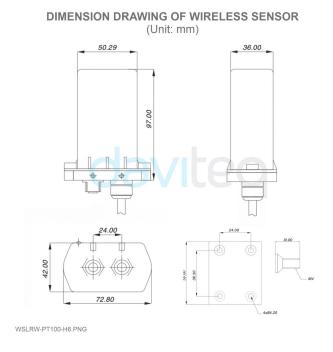

### **SPECIFICATION**

| Input                  | PT100 Temperature Sensor                                                                        |
|------------------------|-------------------------------------------------------------------------------------------------|
| Accuracy               | 0.05%                                                                                           |
| Sensor port connector  | PG9 Connector                                                                                   |
| Data rate              | 250bps 5470bps                                                                                  |
| Antenna                | Internal Antenna 2.67 dbi                                                                       |
| Battery                | 02 x AA size 1.5, battery not included                                                          |
| RF Frequency and Power | 860930Mhz, +14 +20 dBm, configurable for zones: EU868, IN865, RU864, KR920, AS923, AU915, US915 |
| Protocol               | LoRaWAN, class A                                                                                |
| Data sending modes     | Interval time and when alarm occurred                                                           |
| RF Module complies to  | ETSI EN 300 220, EN 303 204 (Europe) FCC CFR47 Part15 (US), ARIB STD-T108 (Japan)               |
| Vietnam Type Approval  |                                                                                                 |
| Working temperature    | -15oC+60oC (using L91 Energizer battery)                                                        |
| Dimensions             | H180xW50xD40                                                                                    |
| Net-weight             | 250 grams                                                                                       |
| Housing                | Polycarbonate & POM plastic, IP67                                                               |