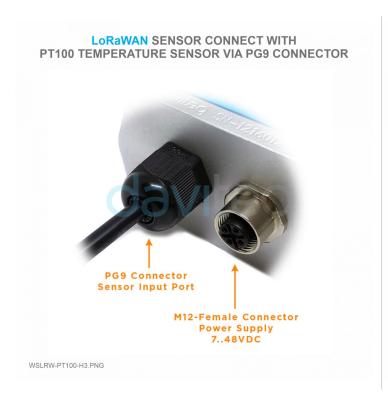

### **SPECIFICATION**

| Input                  | PT100 Temperature Sensor                                                                        |
|------------------------|-------------------------------------------------------------------------------------------------|
| Accuracy               | 0.05%                                                                                           |
| Sensor port connector  | PG9 Connector                                                                                   |
| Data rate              | 250bps 5470bps                                                                                  |
| Antenna                | Internal Antenna 2.67 dbi                                                                       |
| Battery                | 02 x AA size 1.5, battery not included                                                          |
| RF Frequency and Power | 860930Mhz, +14 +20 dBm, configurable for zones: EU868, IN865, RU864, KR920, AS923, AU915, US915 |
| Protocol               | LoRaWAN, class A                                                                                |
| Data sending modes     | Interval time and when alarm occurred                                                           |
| RF Module complies to  | ETSI EN 300 220, EN 303 204 (Europe) FCC CFR47 Part15 (US), ARIB STD-T108 (Japan)               |
| Vietnam Type Approval  |                                                                                                 |
| Working temperature    | -15oC+60oC (using L91 Energizer battery)                                                        |
| Dimensions             | H180xW50xD40                                                                                    |
| Net-weight             | 250 grams                                                                                       |
| Housing                | Polycarbonate & POM plastic, IP67                                                               |