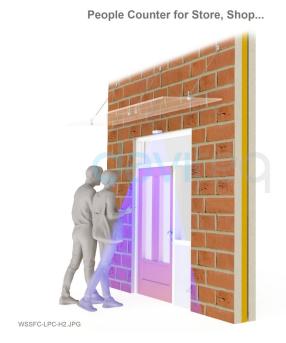

Typical Applications: People counter for public toilet, people counter for store, shop,...

Device are best operating performance on the SIGFOX network

- **HIGH ACCURACY & STABLE** High accuracy counting by Lidar
  - **DISTINGUISH PEOPLE IN AND OUT** Smart software and built-in sensors can distinguish people from entering and leaving accurately
- **ULTRA-LOW POWER WITH 5 YEARS BATTERY** Ultra-low power sensing technology from Daviteq with Ultralow power wireless technology allow the sensor can operate for years with AA batteries 1.5VDC
- **PLUG & PLAY** Everything is pre-installed so customers don't have to do anything