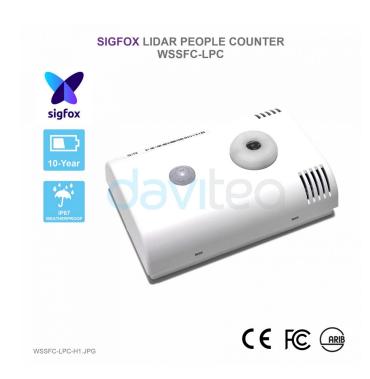

# SIGFOX LIDAR PEOPLE COUNTER

SKU: WSSFC-LPC

WSSFC-LPC is a Sigfox sensor with built-in advanced Lidar sensor to detect and ranging people. It can count the people walk thru with accuracy higher than 95%. The sensor is not affected by temperature, humidity, RF noise and less affected by ambient light... With Ultra-low power design and smart firmware allow the complete Wireless and Sensor package run on AA battery 1.5V in many years. Moreover, it can be powered by external power supply at the same time. It can support all regions of Sigfox network in over the World, RC1, RC2, RC3, RC4, RC5, RC6, RC7.