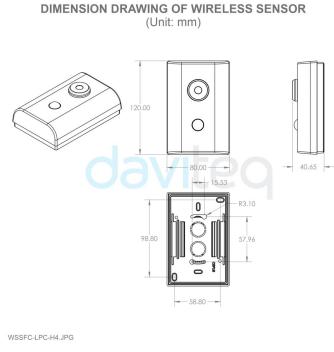

# **SPECIFICATION**

| SENSOR SPECIFICATION: |                                                             |
|-----------------------|-------------------------------------------------------------|
| Sensor technology     | Lidar                                                       |
| Detection range       | max 4m                                                      |
| Detection cone        | 27 degree                                                   |
| Working temperature   | -40°C + 60°C                                                |
| Working humidity      | 0 100% RH, non-condensing                                   |
| SIGFOX SPECIFICATION: |                                                             |
| Sigfox zones          | select RC2-RC3-RC4-RC5 or RC1-RC6-RC7                       |
| Functions             | Sending data in interval or when alarms occur               |
| Antenna               | Internal Antenna 2 dbi                                      |
| Configuration         | via offline USB cable (PC software is supplied at free)     |
| Power Supply          | Battery AA Type 1.5VDC and 748VDC (AC adapter not included) |
| RF Module complies to | CE, FCC, ARIB                                               |
| Working temperature   | -40°C+60°C (with Lithium Ultimate AA battery)               |
| Dimensions            | H120xW80xD45                                                |
| Net-weight            | < 150 grams                                                 |
| Housing               | Self-extinguisher ABS, Dust and vapor protection            |
| Mounting              | Ceiling mount                                               |