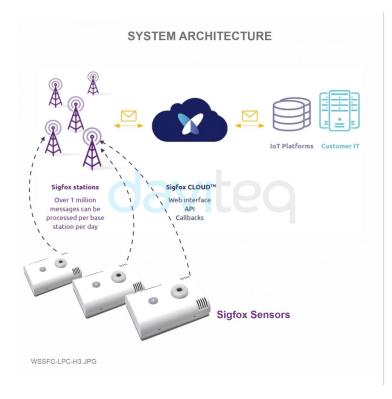

# SIGFOX LIDAR PEOPLE COUNTER

SKU: WSSFC-LPC

WSSFC-LPC is a Sigfox sensor with built-in advanced Lidar sensor to detect and ranging people. It can count the people walk thru with accuracy higher than 95%. The sensor is not affected by temperature, humidity, RF noise and less affected by ambient light... With Ultra-low power design and smart firmware allow the complete Wireless and Sensor package run on AA battery 1.5V in many years. Moreover, it can be powered by external power supply at the same time. It can support all regions of Sigfox network in over the World, RC1, RC2, RC3, RC4, RC5, RC6, RC7.