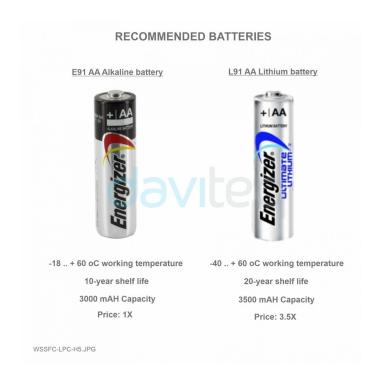

# **SPECIFICATION**

| SENSOR SPECIFICATION: |                                                             |
|-----------------------|-------------------------------------------------------------|
| Sensor technology     | Lidar                                                       |
| Detection range       | max 4m                                                      |
| Detection cone        | 27 degree                                                   |
| Working temperature   | -40°C + 60°C                                                |
| Working humidity      | 0 100% RH, non-condensing                                   |
| SIGFOX SPECIFICATION: |                                                             |
| Sigfox zones          | select RC2-RC3-RC4-RC5 or RC1-RC6-RC7                       |
| Functions             | Sending data in interval or when alarms occur               |
| Antenna               | Internal Antenna 2 dbi                                      |
| Configuration         | via offline USB cable (PC software is supplied at free)     |
| Power Supply          | Battery AA Type 1.5VDC and 748VDC (AC adapter not included) |
| RF Module complies to | CE, FCC, ARIB                                               |
| Working temperature   | -40°C+60°C (with Lithium Ultimate AA battery)               |
| Dimensions            | H120xW80xD45                                                |
| Net-weight            | < 150 grams                                                 |
| Housing               | Self-extinguisher ABS, Dust and vapor protection            |
| Mounting              | Ceiling mount                                               |